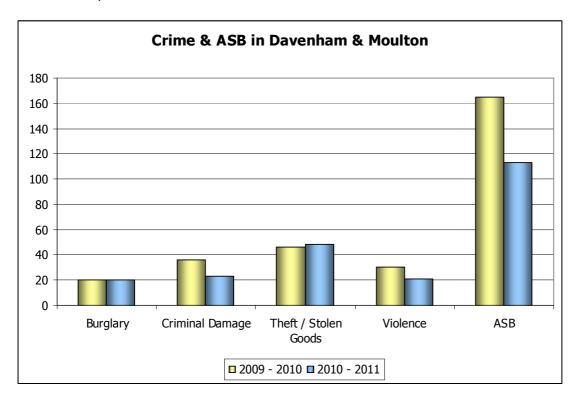

## Crime and ASB trend data:

Data is from April 2009 to March 2011.

| Туре                 | 2009 - 2010 | 2010 - 2011 |
|----------------------|-------------|-------------|
| BURGLARY             | 20          | 20          |
| CRIMINAL DAMAGE      | 36          | 23          |
| THEFT / STOLEN GOODS | 46          | 48          |
| VIOLENCE / PERSON    | 30          | 21          |
| ASB                  | 165         | 113         |