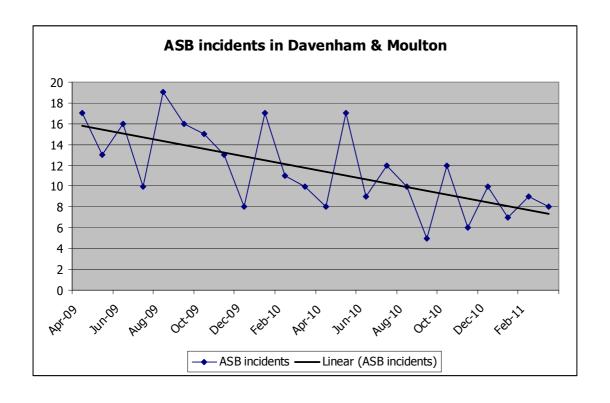

| Month  | ASB incidents |
|--------|---------------|
| Apr-09 | 17            |
| May-09 | 13            |
| Jun-09 | 16            |
| Jul-09 | 10            |
| Aug-09 | 19            |
| Sep-09 | 16            |
| Oct-09 | 15            |
| Nov-09 | 13            |
| Dec-09 | 8             |
| Jan-10 | 17            |
| Feb-10 | 11            |
| Mar-10 | 10            |
| Apr-10 | 8             |
| May-10 | 17            |
| Jun-10 | 9             |
| Jul-10 | 12            |
| Aug-10 | 10            |
| Sep-10 | 5             |
| Oct-10 | 12            |
| Nov-10 | 6             |
| Dec-10 | 10            |
| Jan-11 | 7             |
| Feb-11 | 9             |
| Mar-11 | 8             |